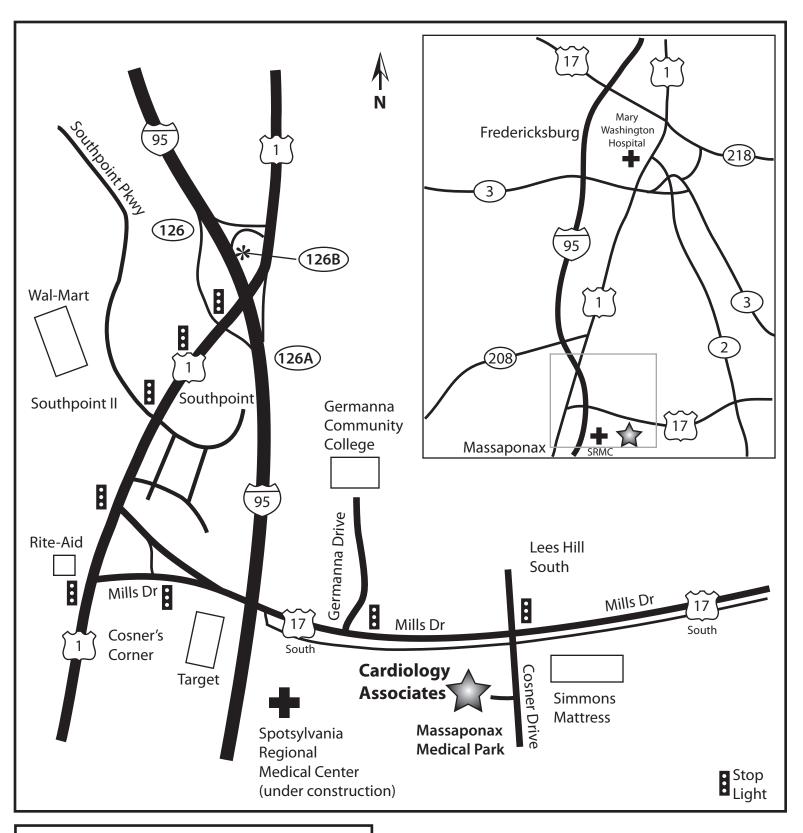

## **Cardiology Associates of Fredericksburg**

Massaponax Medical Park 9530 Cosner Drive, Suite 200 Fredericksburg, VA 22408 (540) 373-1331

From the **East** take **James Madison Pkwy/US-301** south Turn **right** at **Tidewater Trail/US-17**, continue 18.5 miles Turn **left** at **Cosner Dr**  From I-95 North take exit 126B

From I-95 South take exit 126

for **US-1 S/US-17 S** toward Massaponax Merge onto **US-1/US-17**, continue 1.1 miles Turn **left** at **Mills Dr/US-17**, continue 1.3 miles Turn **right** at **Cosner Dr** (the third stoplight)

**Massaponax Medical Park** is on the right just beyond the trees.

**Cardiology Associates** is located on the second floor of the first building on the right.